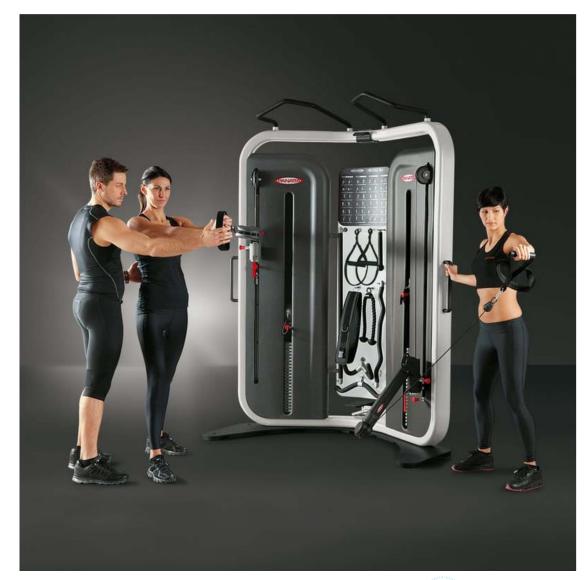

The Panatta Cardio Fitness is a perfect combination of shape and technology, beauty and functionality, 100% made in Italy.

Panatta offers a maximum customization service with an excellent value for money.

## Technology at the service of function

PANATTA invests in innovation every day thanks to its in-house R&D department and by collaborating with the best international design and engineering studios. An innovative three-dimensional automated welding process carries out superior quality assembling. The automated painting system guarantees high-colour rendering and, thanks to 4 coats of paint, provides optimal rust-resistance. The internal embossing of padding facilitates control of softness and resistance of the seats according to the needs of the customer.