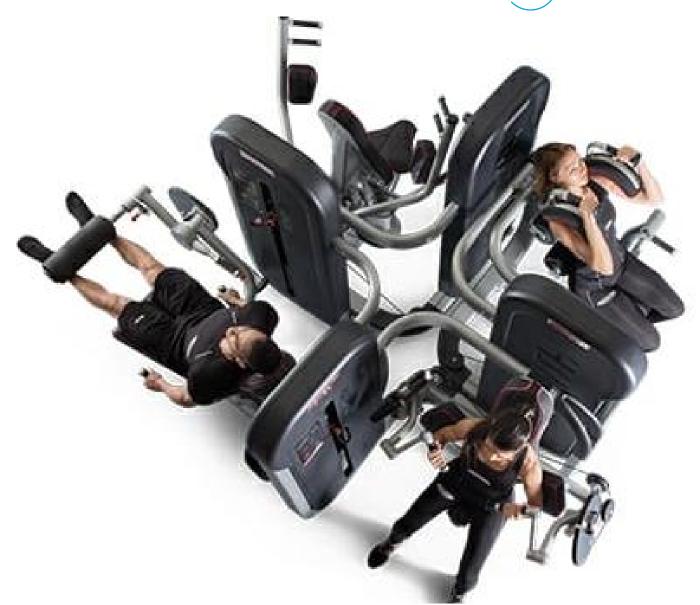

The Panatta Cardio Fitness is a perfect combination of shape and technology, beauty and functionality, 100% made in Italy.

Panatta offers a maximum customization service with an excellent value for money.

## Technology at the service of function

PANATTA invests in innovation every day thanks to its in-house R&D department and by collaborating with the best international design and engineering studios. An innovative three-dimensional automated welding process carries out superior quality assembling. The automated painting system guarantees high-colour rendering and, thanks to 4 coats of paint, provides optimal rust-resistance. The internal embossing of padding facilitates control of softness and resistance of the seats according to the needs of the customer.