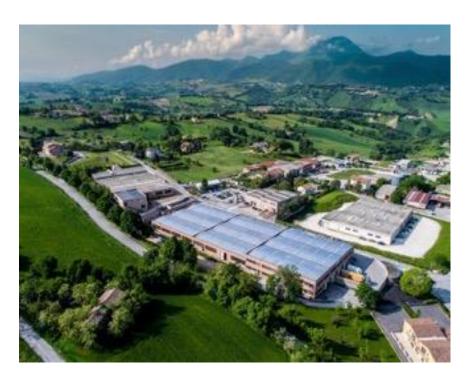

The success of PANATTA brand in the world has been possible thanks to the total control of the development cycle and the production process of each single machine, whose production phases are all carried out inside the company. The company expands over 20,000 m<sup>2</sup> of complete indoor property plants, located in the heart of the Marche region

### MANUFACTURING PLANT

- Laboratory of prototypation
- Laboratory test
- Mechanical department equipped with 16 manual welding working stations, three-dimensional Robot welding with 10 axles and numerical control machine centre
- Mechanized production centre for counterweight including cutting, drilling and finishing operations (1 weight every 38 seconds)
- Polyurethane molding department with a double system for flexible production (paddings) and end-to-end management (platform, cloche, etc.)
- Powder coating plant in line: sandblasting machine for cleaning the pieces, 3
  painting booths with robotic system, oven and 250 m long aerial conveyor
  that delivers the finished product directly to the assembly department.
  Operating system on multiple shifts.
- Isotonic and cardio fitness assembly departments
- Quality control and final testing of every single realized product
- Logistic office and shipping with robotized packaging system