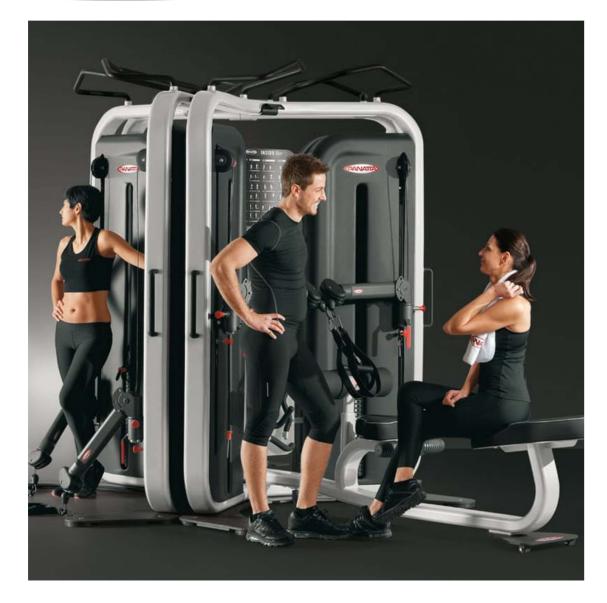

The Panatta Cardio Fitness is a perfect combination of shape and technology, beauty and functionality, 100% made in Italy.

Panatta offers a maximum customization service with an excellent value for money.